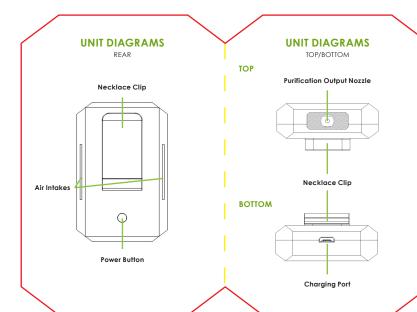

## **GETTING STARTED**

- Place your Necklace through the Necklace Clip on the back of the unit.
- NOTE: For optimal performance, be sure to use the neck strap instead of attaching the clip to your shirt or pocket. The unit will need to have a centered placement to ensure your breathing space is completely covered.
- 2. Press the Power Button on the back of your unit to turn the unit ON or OFF.

### **BATTERY CHARGING**

- With the unit in the OFF position, place the supplied Mini-USB Cable into the Charging Port on the Bottom of the unit and the other end into your wall charger or powered USB port.
- 2. The Power Button will light up Red when charging and will turn off once the unit is fully changed.

## **CLEANING & MAINTENANCE**

- NOTE: For proper operation, the unit should be cleaned at least once per month,
- 1. Turn the unit OFF and remove it from your neck.
- 2. Use compressed air (canned air) to dislodge the particulates on the needle and in the unit.
- **3.** Vacuum the Purification Output Nozzle and Fan Air Intakes one more time.
- NOTE: Using a cotton swab or sticking anything into the ion emitter will damage the emitter and void the warranty. Under no circumstances should any object be inserted into the purification outlet.